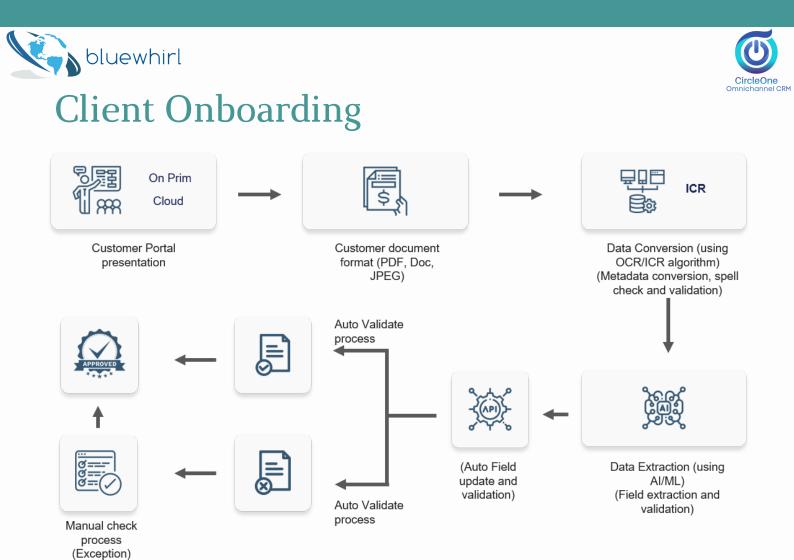

### Client interaction and onboarding across channels

Given the regulatory norms, the customer onboarding process involves document collection and validation.

As a part of the solution the bot was implemented across the website, facebook & their mobile app. Any visitor could interact with the bot on the preferred channel. The bot would respond to the queries and close the deal with an option to submit the documents online.

CircleOne bot extracts the client information from the documents and is integrated to validate the same.