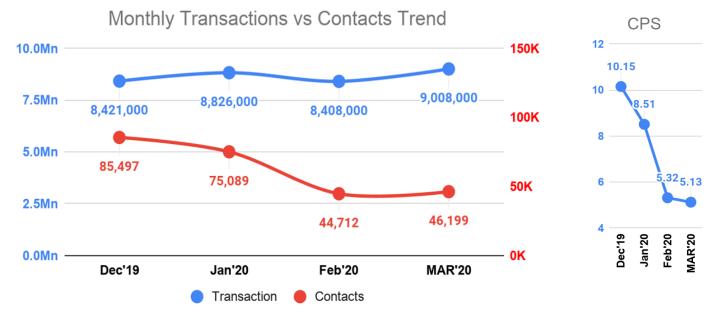

#### **Automation Impact**

- Agent effort reduced upto 80%
- Reduction in manual ticket volume by 40%
- Improved agent productivity

The customers would typically reach out to the contact center agents for every query / request.

The customer facing bot in the app would prompt the customer with the possible solutions to a query or raise a ticket incase of any exception.

The solution resulted in a drop in the contact center volume.