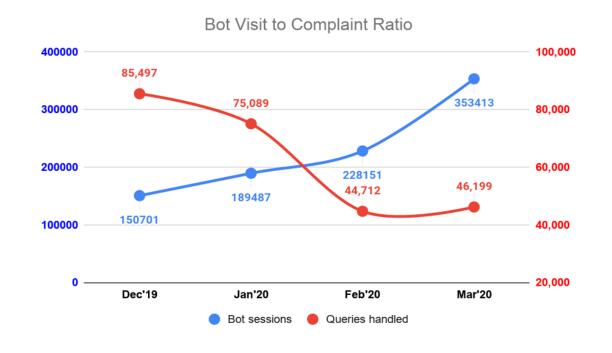

The customer facing bot in the app would prompt the customer with the possible solutions to a query or raise a ticket incase of any exception.

The solution resulted in a drop in the contact center volume.