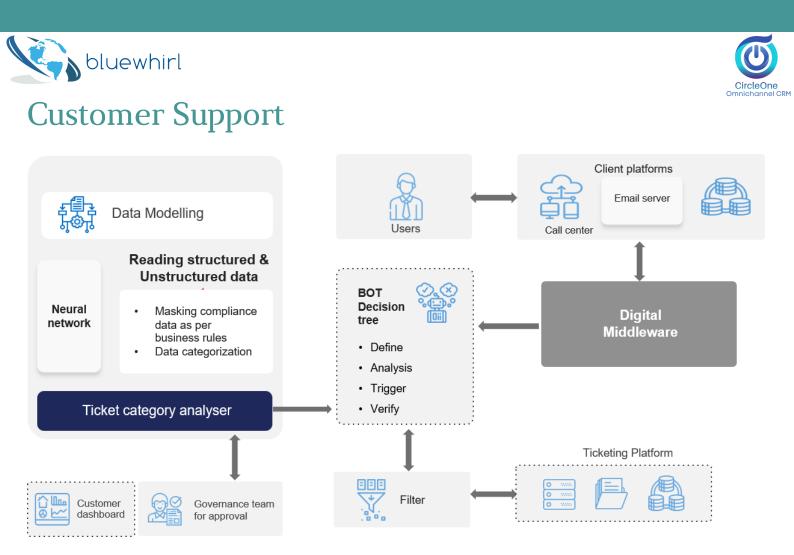

#### **Automation Impact**

- Agent effort reduced upto 80%
- Reduction in manual ticket volume by 40%
- Improved agent productivity

The customers would typically reach out to the contact center agents for every query / request.

As a part of the solution the bot was implemented to assist both the agent as well as the customer. The agent facing bot would recommend the most accurate response or solution based on the historical data or knowledge repository available.

The customer facing bot in the app would prompt the customer with the possible solutions to a query or raise a ticket incase of any exception.

The solution resulted in a drop in the contact center volume.